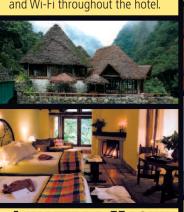

# INKATERRA MACHU PICCHU AGUAS CALIENTES

Nestled in an Andean cloud forest, just below the ruins of Machu Picchu, the Inkaterra is among the best hotels in the world, according to the 2014 Travel + Leisure magazine reader poll. The grounds feature more than three miles of nature paths, 372 native orchid species, 180 bird species, 111 butterfly species and a tea plantation.