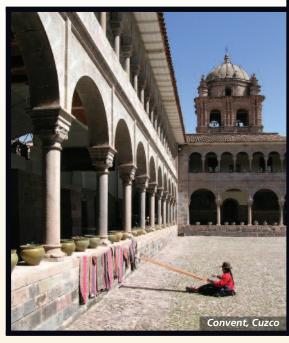

# **C**UZCO

**Excursion:** *Cuzco, the Ancient Incan Capital.* This sacred city is perched 11,152 feet above sea level. Cuzco's name, the Inca word for navel, indicates its position at the centre of the Incan Empire. Qorikancha, Temple of the Sun, was an astronomical observatory once home to some 4,000 priests and attendants. Built on the foundations of an Incan palace, the city's world-renowned cathedral features a solid-silver altar, massive bell and Cusqueña-style paintings. The hilltop temple of Sacsayhuamán offers a look at Inca military architecture. See the pink-stone fortress Puka Pukara.